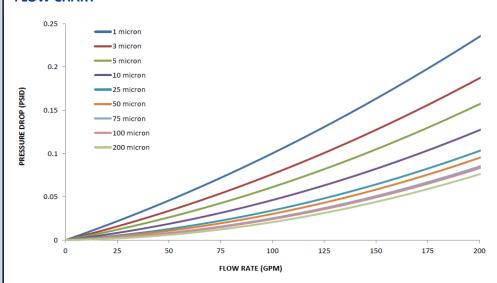

FE FELT BAG**

### Single Layer Bags **Nominally Rated** Universal

**Element Specifications Maximum Differential Pressure** 35 PSIG @ 500°F (260°C)

#### **Dimensions**

P1: 7.06" dia. x 16" long P2: 7.06" dia. x 32" long

\*\*Other sizes available. Please contact for further information.

#### **Materials** Media

PTFE Media

PTFE Thread

### Rings

Solid PTFE Ring Stainless Steel Titanium Drawstring

### **Temperature Limit**

PTFE @ 500 °F

### **FILTER DETAILS**

Filtersource PTFE Felt bags are made with the highest quality of materials which eliminate the chance of contamination through the filter bag. With a variety of snap ring options and triple stitched seams you are guaranteed bypass free filtration.



Felt filter media traps contaminants within its depth

#### **FLOW CHART**



### PRODUCT NOMENCLATURE

| <br>PTFE | 5      | P2   | TITANIUM                  |  |
|----------|--------|------|---------------------------|--|
| MEDIA    | MICRON | SIZE | FLANGE/COLLAR TYPE        |  |
| PTFE     | 1      | 1    | TITANIUM Snap Band Ring   |  |
|          |        | 2    |                           |  |
|          | 5      |      | SS - STAINLESS STEEL RING |  |
|          | 10     |      | DS - DRAWSTRING           |  |
|          | 25     |      | PTFE RING                 |  |
|          | 50     |      |                           |  |
|          | 100    |      |                           |  |
|          | 200    |      |                           |  |

Ï FÎ Ê I JËGHGÎ



\* 3 MICRON NOT AVAILABLE FOR NOMEX OR PTFE MEDIA