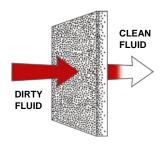

### **FILTER DETAILS**

Filtersource PTFE Felt bags are made with the highest quality of materials which eliminate the chance of contamination through the filter bag. With a variety of snap ring options and triple stitched seams you are guaranteed bypass free filtration.

Felt filter media traps contaminants within its depth